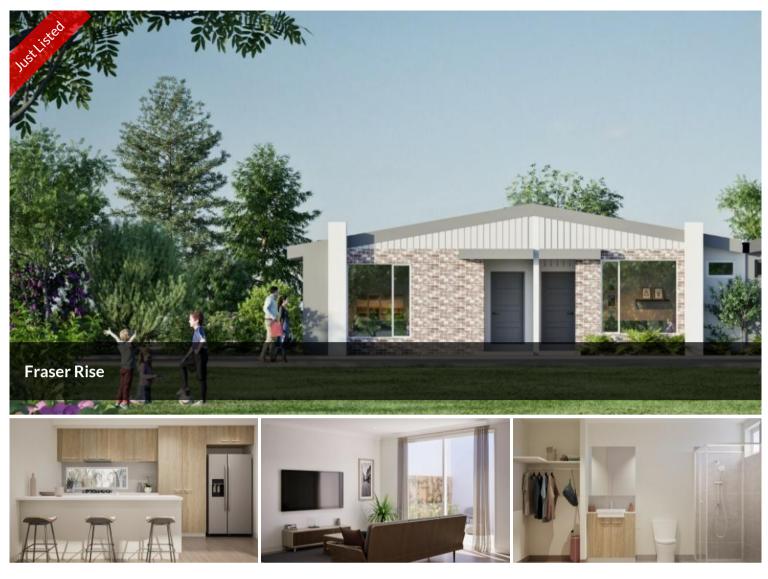

## Discover modern, affordable parkside living

Embrace the opportunity to own a stylish and contemporary home in the thriving new suburb of Fraser Rise. This brand new parkside homes offers thoughtfully designed 2 and 3-bedroom residences with quality finishes, including 20mm stone benchtops and Westinghouse appliances. Enjoy the benefits of independent living with no party wall easements, ensuring better soundproofing, fire resistance, and vibration control.

Located approximately 25km northwest of Melbourne's CBD, this value packed location provides convenient access to shopping centers, schools, and transport links Land and building packages available, starting from \$555,000 for 2bedroom homes and 3-bedroom options at \$599,000. This is your chance to secure a valuable property in a growing community. Don't miss out on this exceptional opportunity to invest in your future.