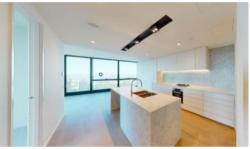

#### Indulge in:

- **Spacious Living:** Three generously sized bedrooms, two opulent bathrooms, and two secure car parks, plus secure storage.
- Panoramic Views: Floor-to-ceiling double-glazed windows in every room, showcasing stunning vistas of the Royal Botanic Gardens, Eureka Tower, and the vibrant Melbourne cityscape.
- **Gourmet Kitchen:** A masterpiece of design, featuring high-quality marble countertops and splashbacks, premium Miele appliances, and a convenient scullery.
- Master Suite Sanctuary: A luxurious primary bedroom boasting a lavish marble ensuite, complete with a deep, freestanding bathtub for ultimate relaxation.
- **Elegant Finishes:** Stunning timber floors throughout, adding warmth and sophistication.
- Prime Southbank Location: Immerse yourself in the vibrant atmosphere