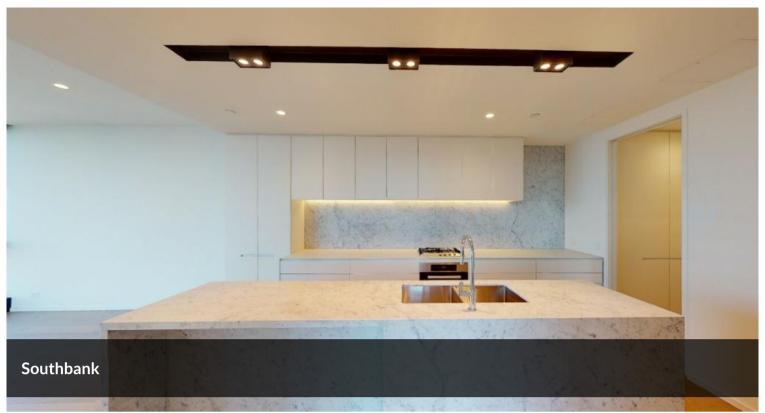

#### Indulge in:

- **Spacious Living:** Three generously sized bedrooms, two opulent bathrooms, and two secure car parks, plus secure storage.
- Panoramic Views: Floor-to-ceiling double-glazed windows in every room, showcasing stunning vistas of the Royal Botanic Gardens, Eureka Tower, and the vibrant Melbourne cityscape.
- **Gourmet Kitchen:** A masterpiece of design, featuring high-quality marble countertops and splashbacks, premium Miele appliances, and a convenient scullery.
- Master Suite Sanctuary: A luxurious primary bedroom boasting a lavish marble ensuite, complete with a deep, freestanding bathtub for ultimate relaxation.
- **Elegant Finishes:** Stunning timber floors throughout, adding warmth and sophistication.
- Prime Southbank Location: Immerse yourself in the vibrant atmosphere