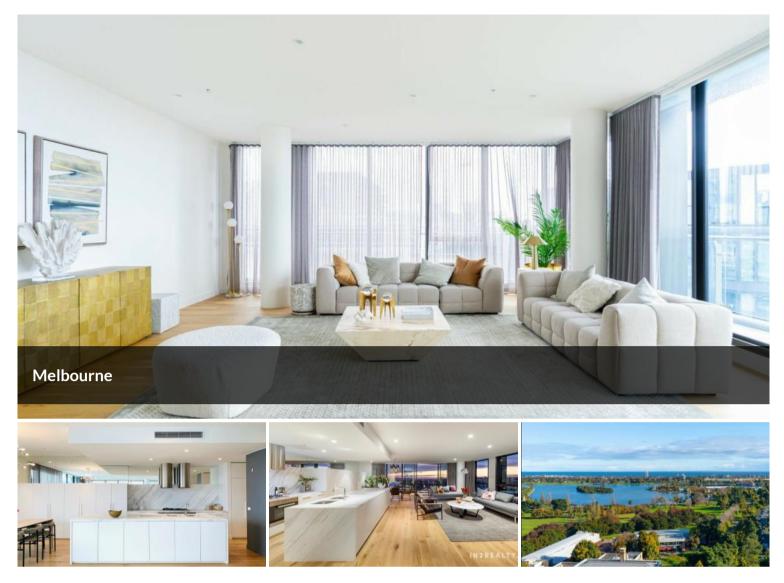

Sub-Penthouse Paradise with Panoramic Views

₿3 № 3 № 2

| Escape the ordinary. Ascend to a life of unparalleled luxury in this palatial sub- |  |
|------------------------------------------------------------------------------------|--|
| penthouse, 18 stories above Melbourne's vibrant heart.                             |  |

- Wake to panoramic sunrises: Gaze across a breathtaking tapestry of emerald landscapes from your tranquil primary suite, where a lavish bathtub invites royal relaxation and a private sanctuary beckons.
- Nature's embrace: Perfectly positioned between the serene Royal Botanical Gardens and Albert Park Lake, your sprawling, tri-sided terrace (51 sqm of pure bliss!) is a private oasis for alfresco entertaining, quiet reflection, or simply savoring the cityscape below.
- Luxurious living: Three ensuite bedrooms pamper family and guests, while a state-of-the-art kitchen and open-plan living area inspire culinary creativity and joyous gatherings.
- Exclusive haven: High-end finishes, secure parking for two cars, and access to the building's rooftop terraces, shimmering spas, and residents-only amenities complete this dream lifestyle.