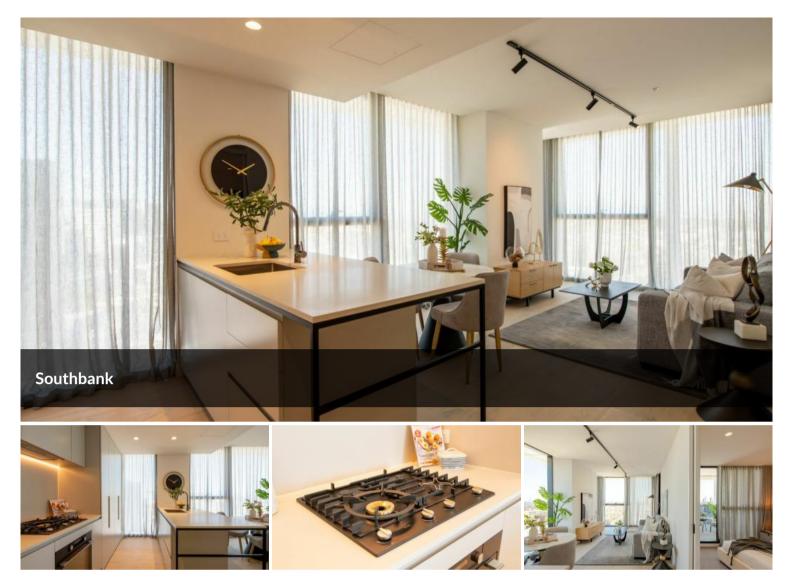

## Japanese Serenity: Urban Oasis of Tranquility

Welcome to an exquisite retreat on level 3, where tranquillity meets convenience. Steps away from St. Kilda Boulevard, the new Anzac station, and Melbourne's Royal Botanic Gardens, this exceptional location eliminates the need for a car park.

Enter a captivating haven inspired by Japanese aesthetics, where serenity and tranquillity intertwine. Indulge in a thoughtfully curated floor plan of almost 73 square meters, designed to provide effortless living in the midst of the bustling city. Every detail of this brand-new residence has been meticulously considered, promising an oasis of calm.

Let your worries dissolve as you immerse yourself in the unspoiled beauty visible through your windows. Discover a haven dedicated to your well-being within this remarkable abode. Unwind in the tranquil yoga room, where the stresses of the day melt away amidst an atmosphere of perfect harmony. Experience the restorative power of ancient practices, enveloped by the whispers of the sea.

Japanese-inspired designs throughout the residence evoke a sense of timeless elegance and balance. Immerse yourself in the soothing ambience created by the Japanese maple trees, gently swaying in the breeze. Embrace a life of peace 🛱 2 🖺 2