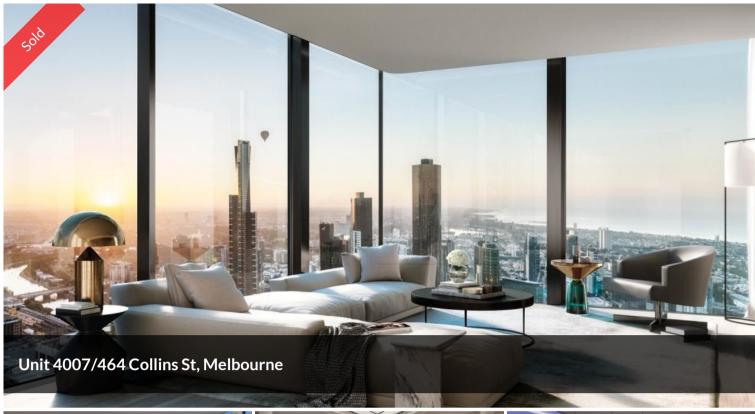

## Collins St and Port Phillip Bay

Live in Melbourne's Premier Street. Located in Collins St, right in the heart of Melbourne and close to Crown Casino, Flinders St Station & Southern Cross Station. This quality Victoriana Era Building has sold out 267 brand new, luxurious units. Designed by Bates Smart Architects to retain the beauty of this era right from the magnificent external facade to the lobby and communal areas throught the building. Now complete and ready to be enjoyed. Experience top quality fit outs, including, Engineered Timber Floors, Miele Appliances and Centralised Air-Conditioning.

🛱 2 📇 2 🚓 1

| Price         | SOLD for \$900,000 |
|---------------|--------------------|
| Property Type | Residential        |
| Property ID   | 1825               |
| Floor Area    | 73 m2              |