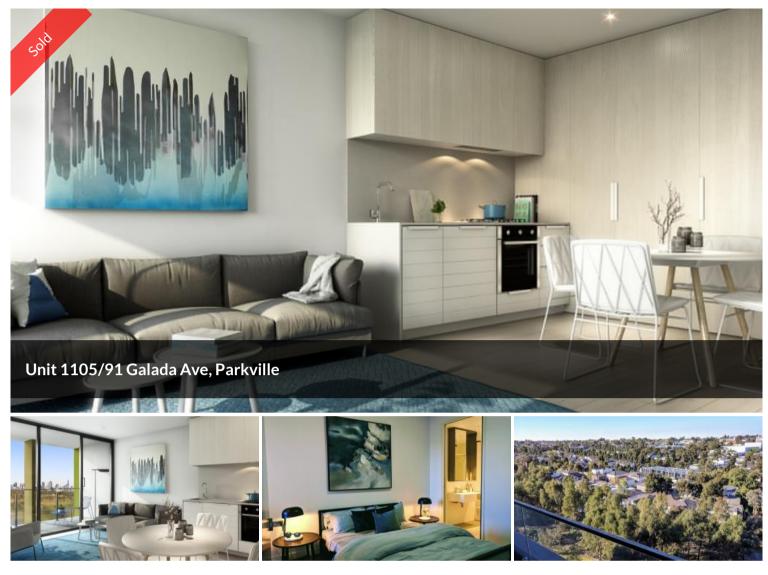

## 2 Bed 2 Bath Study - Fully Furnished

Beautifully designed 2 Bedroom apartment Plus Large Study. Move straight into your absolute premium, brand new, level eleven apartment. Just a stroll to the University of Melbourne, Royal Park, Melbourne's Queen Victoria Market and the CBD. Investors will benefit from maximum depreciation allowances, in addition to qualifying FHB Stamp Duty Savings. Apartment is complete and there is nothing more to spend. Frequent shuttle bus to Melbourne University, in addition to train station and tram close by. This master planned estate, adjacent to Royal Park, represents one final opportunity to secure a premium location, clean design and polished finishes, all just a couple kilometers from the heart of Melbourne.

## ₿2 ₿2 ぬ1 ≈

| SOLD for \$629,000 |
|--------------------|
| Residential        |
| 1819               |
| 83 m2              |
|                    |