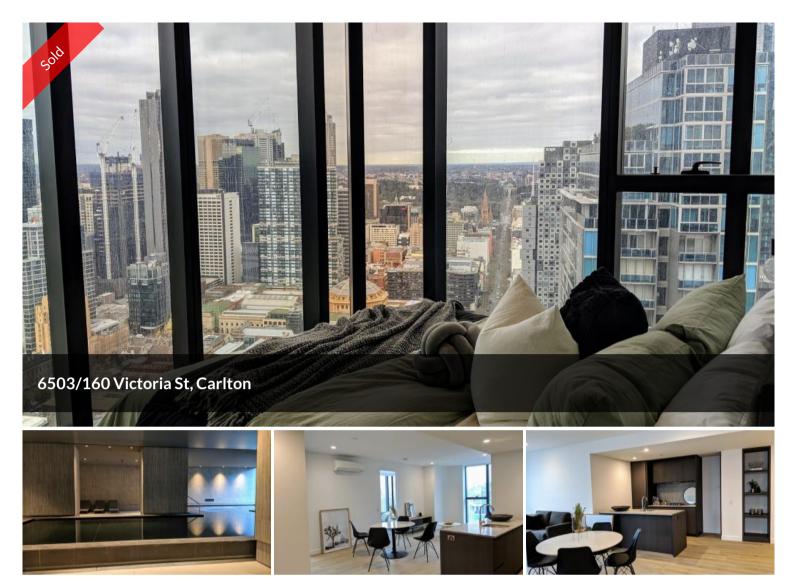

## Corner Unit Spectacular Viewlines South and East

\* Move in December 2019 \* One of Carlton's most prestigious new buildings. Located on the absolute fringe of Melbourne's CBD, once the home of Australia's iconic Carlton & United Breweries, this luxurious building is just complete and ready to move into. The original bluestone brewery walls are preserved and blended with the modern tower and luxury living spaces above. Enjoy some of Melbourne's best facilities and lifestyle, right at your door step. This city facing two bedroom apartment enjoys breathtaking view across Melbourne's CBD. Come and enjoy hotel style living on a daily basis. Your master bedroom views are so good, you may never want to get out of bed again. Walk to Queen Victoria Market in just two minutes.

Sky Apartment Finishes include: engineered floor boards, ducted airconditioning, level 47 amenities, level 6 wellness centre and level 69 sky lounge.

Note: Photos are of a similar but smaller, lower level & lesser level of finishes, completed residence apartment, compared to the higher level SKY Apartment.