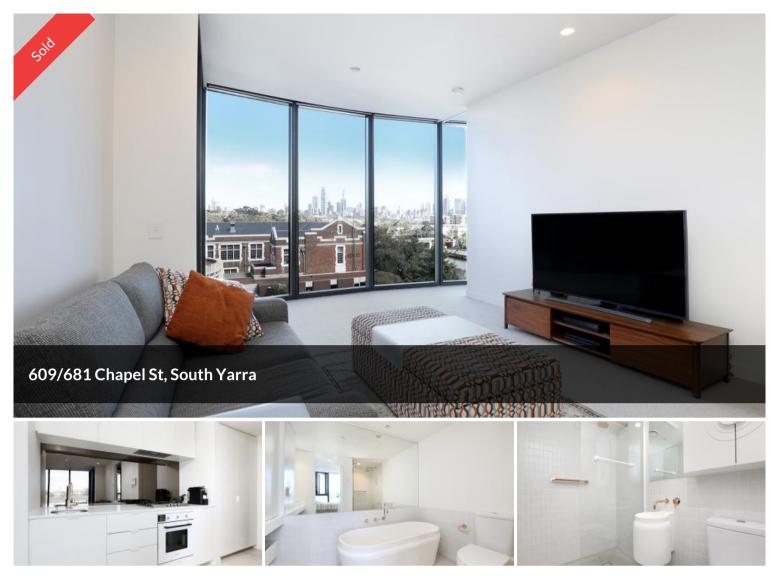

## Design Focused Living

Experience Design Focused Living in one of Melbourne's most affluent and highly sought-after inner-city suburbs. Prominently positioned on the corner of Chapel St and Alexandra Ave in South Yarra you will be living life at the next level. Boasting uninterrupted and sweeping City and Yarra River Views through elegant floor to ceiling windows in every room. This meticulously and intelligently designed apartment of approx. 75 SQM is beautifully planned out with zero wasted space. The interior reflects a neutral Scandinavian palette and the oversized master bedroom with en suite has a shower and a also a full-sized and free-standing luxurious bathtub to soak away daily stresses. Loads of natural light and cross ventilation through the openable windows. There is also a fully glassed wintergarden located off the main living area enabling use 365 days of the year. From the designer custom kitchen with Smeg appliances to the exterior facade to the bronze tapware, this building oozes luxury and individualism.

₿2 ₿2 ඁ81

| Price         | SOLD for \$715,000 |
|---------------|--------------------|
| Property Type | Residential        |
| Property ID   | 1787               |
| Floor Area    | 75 m2              |