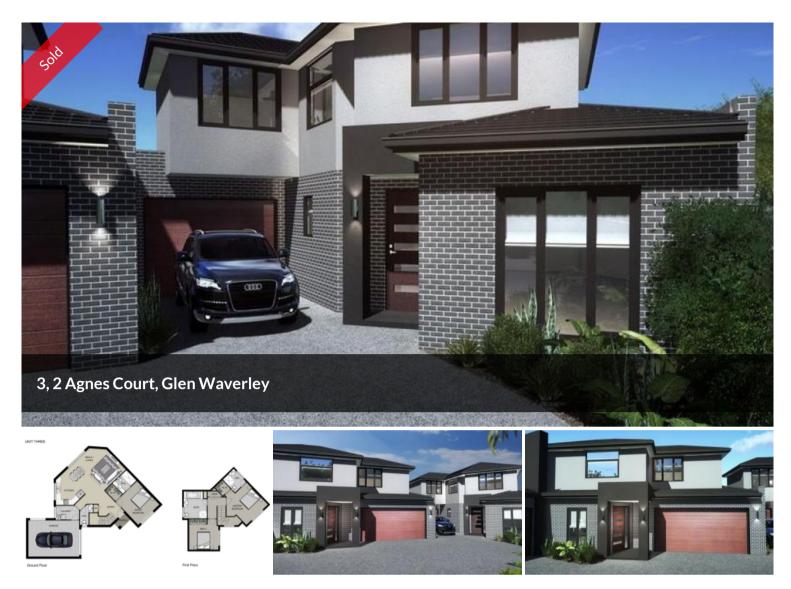

# 3 BR Town Home in Cul-De-Suc

Beautiful, Grand and Brand New Town Home is located in one of Melbourne's most prestigious locations, Glen Waverley. Features four separate toilets, two en-suites, bathroom plus a powder room, providing all the comfort and luxuries for your family and guests. Located in a Quiet and Exclusive Court, with no through traffic. Includes high level fixtures and fittings. This beautiful new home will be available in February 2018 to move in, but you can make it yours, right now.

## 🛱 3 📇 3 🚓 1 🗔 195 m2

| Price         | SOLD        |
|---------------|-------------|
| Property Type | Residential |
| Property ID   | 1534        |
| Land Area     | 195 m2      |