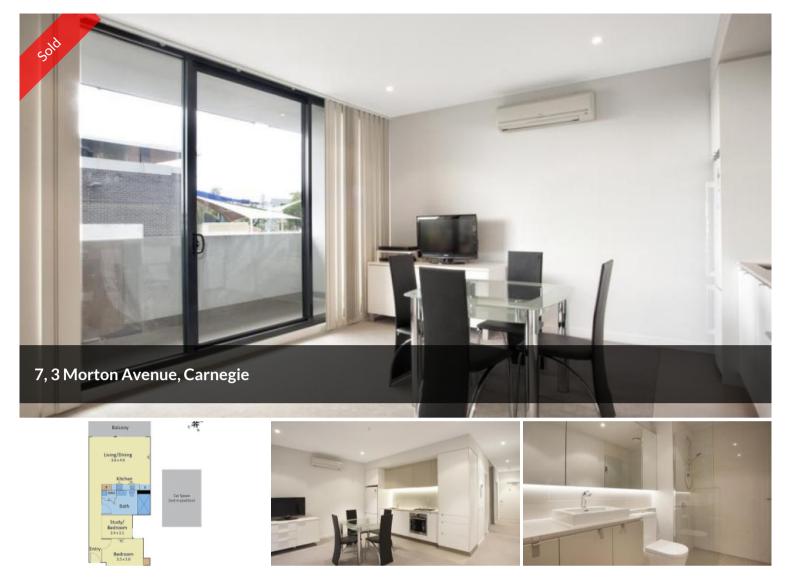

## PERFECTLY LOCATED Ground Floor Modern Alfresco Living

Bright & Airy, as new, ground floor apartment, featuring a full width South facing balcony. This contemporary apartment is perfectly located in a stunning architecturally designed fin-panelled designer building. Located amongst Koornang Road's shops & cafes, Carnegie Station across the road. Experience convenience living at its best. This is one of Melbourne's most desirable locations.

Carefully designed to optimise space & light in every room. Quality finishes include, porcelain tiles, expansive floor to ceiling sliding doors to your balcony, perfect for entertaining, relaxing & alfresco living.

Other features include mirrored robes, stunning bathroom & a kitchen including world leading stainless steel AEG German appliances.

This ground floor opportunity is perfect for an owner occupier or the astute investor. No lifts to concern yourself with, as your apartment is located on ground level. Just enter via the secure street entrance. Other security features include, security intercom & underground secure basement parking.

This apartment also features two Split System air conditioners to help you